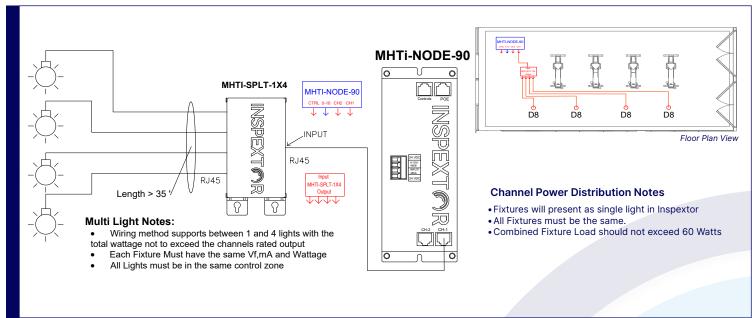

### **USE CASE: Channel Power Distribution**

| Channel Power Distribution | MHTi-SPLT-1X4 has allows power distribution to 4 identical fix-<br>tures. (For further details see the use case on page 2)                                    |
|----------------------------|---------------------------------------------------------------------------------------------------------------------------------------------------------------|
| Controls Distribution      | MHTi-SPLT-1X4 allows the control port from the node to support multiple control devices in a single cluster. (For further details see the use case on page 2) |