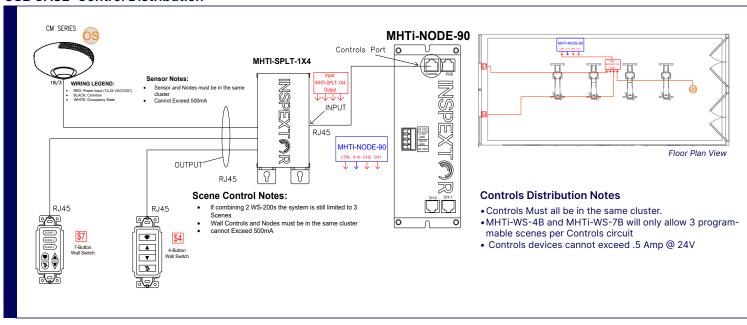

#### **USE CASE: Control Distribution**

| Channel Power Distribution | MHTi-SPLT-1X4 has allows power distribution to 4 identical fix-<br>tures. (For further details see the use case on page 2)                                    |
|----------------------------|---------------------------------------------------------------------------------------------------------------------------------------------------------------|
| Controls Distribution      | MHTi-SPLT-1X4 allows the control port from the node to support multiple control devices in a single cluster. (For further details see the use case on page 2) |