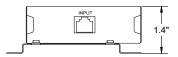

| Dimension Overall   | 3.2" (81.3mm) L x 1.9" (48.3mm) W x 1.4" (35.6mm) H            |
|---------------------|----------------------------------------------------------------|
| Mounting Dimensions | 2 Mounting holes Ø: .164"<br>3.2" (81.3mm) L x 1.9" (48.3mm) W |
| Origin              | Made in USA                                                    |

#### **PRODUCT DIMENSIONS**

Innovation Lab: 241 W. 37th St., Suite 1202, New York City, NY 10018

HQ & Warehouse: 1961 Richmond Ter, Staten Island, NY 10302

Tel: 718 524 4370

www.mht-technologies.com

MHT Technologies, reserves the right to make any design changes for continuous improvement which will not affect the overall appearance or performance.