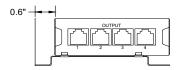

| Dimension Overall   | 3.2" (81.3mm) L x 1.9" (48.3mm) W x 1.4" (35.6mm) H            |
|---------------------|----------------------------------------------------------------|
| Mounting Dimensions | 2 Mounting holes Ø: .164"<br>3.2" (81.3mm) L x 1.9" (48.3mm) W |
| Origin              | Made in USA                                                    |

#### **PRODUCT DIMENSIONS**

Innovation Lab: 241 W. 37th St., Suite 1202, New York City, NY 10018

HQ & Warehouse: 1961 Richmond Ter, Staten Island, NY 10302

Tel: 718 524 4370

www.mht-technologies.com

MHT Technologies, reserves the right to make any design changes for continuous improvement which will not affect the overall appearance or performance.