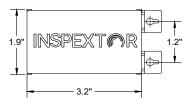

| Dimension Overall   | 3.2" (81.3mm) L x 1.9" (48.3mm) W x 1.4" (35.6mm) H            |
|---------------------|----------------------------------------------------------------|
| Mounting Dimensions | 2 Mounting holes Ø: .164"<br>3.2" (81.3mm) L x 1.9" (48.3mm) W |
| Origin              | Made in USA                                                    |

#### **PRODUCT DIMENSIONS**

Innovation Lab: 241 W. 37th St., Suite 1202, New York City, NY 10018

HQ & Warehouse: 1961 Richmond Ter, Staten Island, NY 10302

Tel: 718 524 4370

www.mht-technologies.com

MHT Technologies, reserves the right to make any design changes for continuous improvement which will not affect the overall appearance or performance.